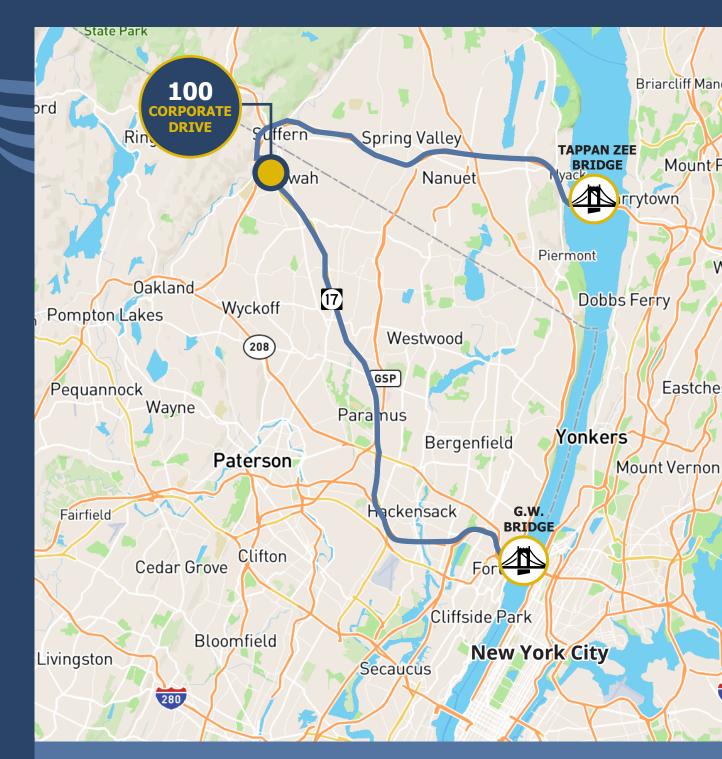

## KEY DISTANCES

### **Located off of Route 17**

with proximity to Route 287, the Garden State Parkway and the New York State Thruway.

**20** minutes to the Tappan Zee Bridge

**30** minutes to the G. W. Bridge