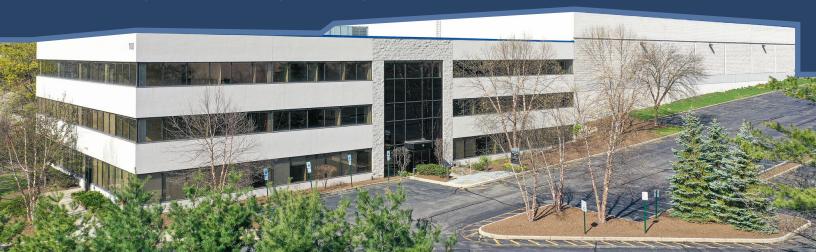

## 100 CORPORATE DRIVE

MAHWAH, NEW JERSEY 07430 USA

## PROPERTY DETAILS

±102,269 SF
Building Total

**±11,834 SF**Available Office Space

**8.15 Acres** Land Area