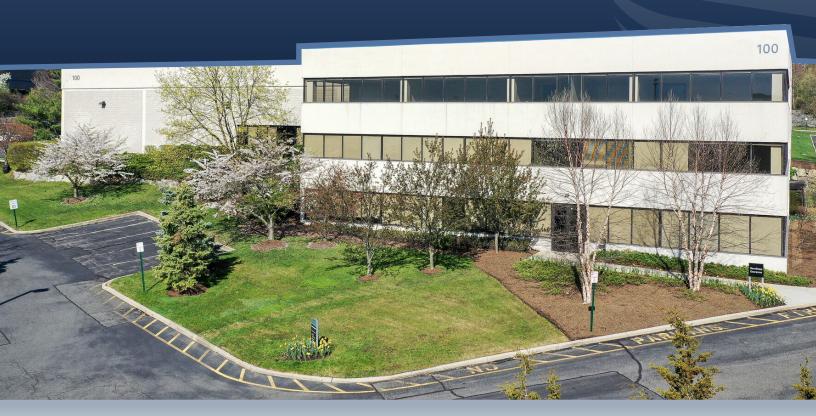

**CBRE** 

AVAILABLE NOW

## ±11,834 SF FOR LEASE

PARKING OPPORTUNITY WITH OFFICE



## 100 CORPORATE DRIVE

MAHWAH, NEW JERSEY 07430 USA



## PROPERTY DETAILS



±102,269 SF
Building Total





**±11,834 SF**Available Office Space





**8.15 Acres** Land Area



## FLOOR PLAN

## 1ST FLOOR 11,834 SF OFFICE







## KEY DISTANCES



### **Located off of Route 17**

with proximity to Route 287, the Garden State Parkway and the New York State Thruway.

**20** minutes to the Tappan Zee Bridge

**30** minutes to the G. W. Bridge





# ±11,834 SF FOR LEASE PARKING OPPORTUNITY WITH OFFICE

## 100 CORPORATE DRIVE

MAHWAH, NEW JERSEY 07430 USA

#### THOMAS F. MONAHAN

Vice Chairman
o +1 201 712 5610
c +1 973 568 6614
thomas,monahan@cbre.com

### LARRY SCHIFFENHAUS

Executive Vice President o +1 201 712 5616 c +1 201 532 5092 larry.schiffenhaus@cbre.com

### **BRIAN GOLDEN**