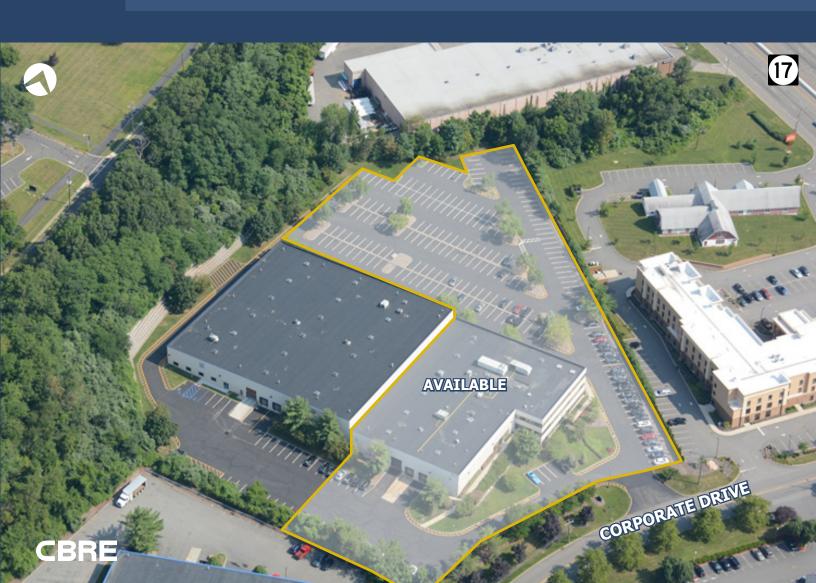

## PROPERTY DETAILS

±102,269 SF
Building Total

**±11,834 SF**Available Office Space

**8.15 Acres** Land Area

## 1ST FLOOR 11,834 SF OFFICE