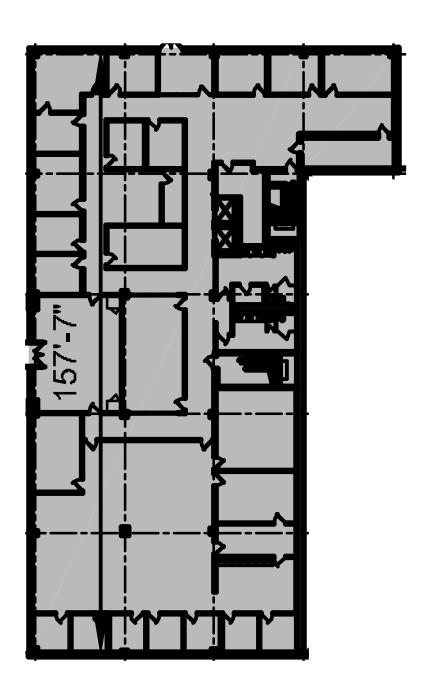

**CBRE** 

AVAILABLE NOW

## ±11,834 SF FOR LEASE

PARKING OPPORTUNITY WITH OFFICE



## 100 CORPORATE DRIVE

MAHWAH, NEW JERSEY 07430 USA



## PROPERTY DETAILS



±102,269 SF
Building Total





**±11,834 SF**Available Office Space





**8.15 Acres** Land Area



## FLOOR PLAN

## 1ST FLOOR 11,834 SF OFFICE







## KEY DISTANCES



### **Located off of Route 17**

with proximity to Route 287, the Garden State Parkway and the New York State Thruway.

**20** minutes to the Tappan Zee Bridge

**30** minutes to the G. W. Bridge





# ±11,834 SF FOR LEASE PARKING OPPORTUNITY WITH OFFICE

## 100 CORPORATE DRIVE

MAHWAH, NEW JERSEY 07430 USA

#### THOMAS F. MONAHAN

Vice Chairman
o +1 201 712 5610
c +1 973 568 6614
thomas,monahan@cbre.com

### LARRY SCHIFFENHAUS

Executive Vice President o +1 201 712 5616 c +1 201 532 5092 larry.schiffenhaus@cbre.com

### **BRIAN GOLDEN**

Executive Vice President o +1 201 712 5607 c +1 732 284 8451 brian.golden@cbre.com

## **CBRE**

© 2024 CBRE, Inc. All rights reserved. This information has been obtained from sources believed reliable but has not been verified